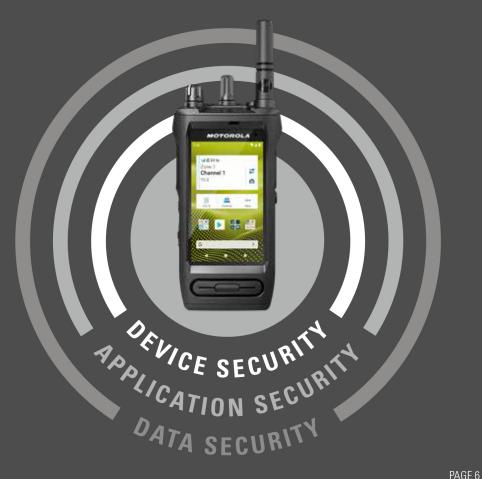

#### **DEVICE SECURITY**

#### TO PREVENT UNAUTHORIZED ACCESS

MOTOTRBO lon provides a trusted execution environment where critical functions and services are running uninterrupted, with only authenticated firmware, real-time integrity monitoring and threat protection against operating system and application attacks. Enforce security policies for your entire fleet using your selected Mobile Device Management (MDM) solution, and use multi-factor authentication to restrict access to the device and apps.

#### **APPLICATION SECURITY**

#### TO PREVENT MALICIOUS ACTIVITY

As a Google Mobile Services certified device, Google Play Protect continually scans every app on MOTOTRBO Ion for malware, including private applications, while Google Safe Browsing protects from malware and phishing. Control application access based on user profile through your selected MDM solution, with apps accessible through a managed version of the Google Play Store. And as an Android Enterprise Recommended device, timely security patches and major updates are guaranteed.

#### **DATA SECURITY**

#### TO SAFEGUARD CRITICAL DATA

MOTOTRBO Ion safeguards critical data at rest and in transit across all networks with industry-standard protocols and security requirements for connectivity interfaces. Keep business data separate within work profiles, to restrict data sharing between work and personal apps. Ion also meets accepted regulatory certifications and industry standards such as ISO 27001 and General Data Protection Regulation (GDPR).