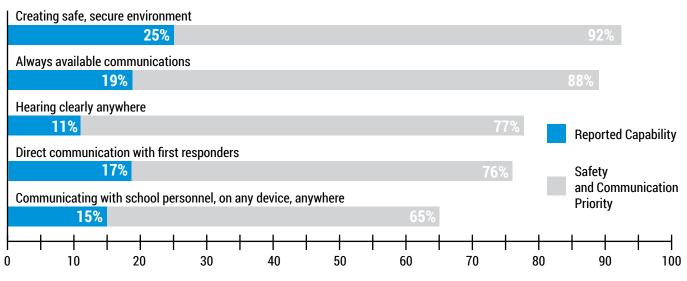

to dispatch, they can send dispatch a «Request to Talk» text message. The dispatcher then calls the driver when available. Dispatchers can take over the radio channel from or disable radios of radio system abusers.





#### INTEROPERATE WITH PUBLIC SAFETY AGENCIES WHEN AN INCIDENT OCCURS

When an incident occurs on school grounds and law enforcement comes onsite, it is important for school security and administrators to have radio communications with law enforcement.

SmartPTT supports donor radios such as P25, so the dispatcher can "patch" the school's MOTOTRBO radio system to the law enforcement's P25 radio system. This helps provide seamless communications with law enforcement to prevent delays or communication failures.

#### THE DISCONNECT: school priorities vs school capabilities



#### SOURCES:

1. The Role of Technology in Improving K-12 School Safety (2016) The Rand Corporation, the Police Executive Research Forum, RTI International, and the University of Denver

#### 2. MSI 2017 US EDUCATION SURVEY

### ENSURE STAFF SAFETY & MANAGE EFFICIENCY

The safety of staff and their work efficiency is important for any school district. Using the emergency functions of the MOTOTRBO radio can alert the dispatcher that a security officer or a maintenance technician is in distress. The dispatcher can easily identify who is in trouble and where they are located.

The voice and event logs can be used to investigate the response to an emergency or to ensure that staff accomplished tasks in a timely manner. Additionally, Rules & Alerts can be used to notify dispatch of staff ina