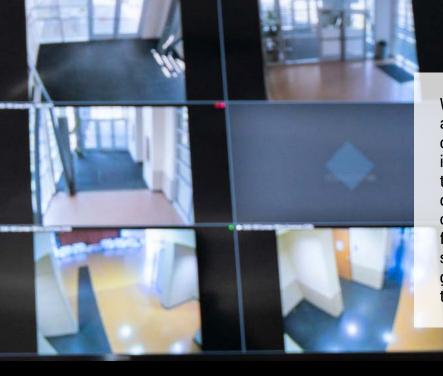

### DISPATCHER ACCESS TO VIDEO SURVEILLANCE

When a security officer or other staff has an emergency, getting an understanding of the emergency quickly is of utmost importance. With SmartPTT's integration to Avigilon's video management software, the dispatcher can click on a camera icon placed on the GPS map, which will bring up the video feed from that camera in the dispatch client software. This enables the dispatcher to quickly get an understanding of the emergency and how to respond.