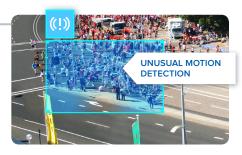

#### **UMD TECHNOLOGY**

Uses AI to continuously learn what typical activity in a scene looks like and then detect and flag unusual motion events for review