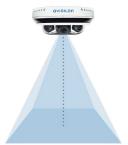

#### **Open, Standards-Based Interoperability**

ONVIF<sup>®</sup> Profile S and Profile T compatible to support new encoding formats and image settings.

180° Coverage

270° Coverage

360° Coverage

93° Sensor Angle