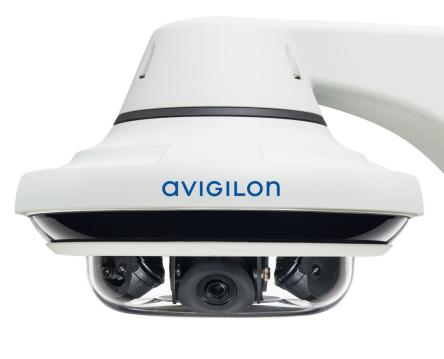

## You're Covered from All Angles

The H4 Multisensor camera line combines Avigilon self-learning video analytics with exceptional coverage, featuring three or four individually adjustable camera sensors that can be positioned to monitor virtually any area.

#### Up to 32 MP Total Resolution

Provides exceptional coverage and image detail by combining the power of three or four multi-megapixel camera sensors.